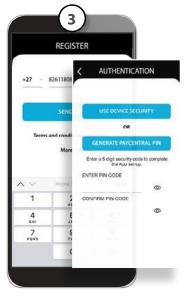

**REGISTER AND AUTHENTICATION**User will be prompted to setup security through phone or with access pin

VIEW CARDS
The PayCentral App houses the DigiCentral card/s.
All vital card information can be viewed:
Card Number, CVV and Expiry Date