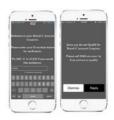

#### **PAYCENTRAL APP USER JOURNEY**

SMS RECEIVED

SMS received when DigiCentral card is created

The SMS prompts the user to download the Paycentral App which can be downloaded from both Apple Store and Google Play

**REGISTER AND AUTHENTICATION**User will be prompted to setup security through phone or with access pin

VIEW CARDS
The PayCentral App houses the DigiCentral card/s.
All vital card information can be viewed:
Card Number, CVV and Expiry Date

Card holder will need to set the 3D Secure code which is requested when purchasing online or at a Point of Sale terminal. User can also change the 3D Secure code through the App