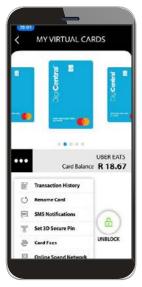

Card holder will need to set the 3D Secure code which is requested when purchasing online or at a Point of Sale terminal. User can also change the 3D Secure code through the App