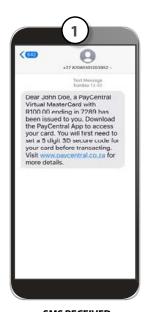

#### **PAYCENTRAL APP USER JOURNEY**

SMS RECEIVED

SMS received when DigiCentral card is created

The SMS prompts the user to download the Paycentral App which can be downloaded from both Apple Store and Google Play