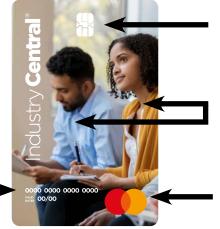

**REGISTER AND AUTHENTICATION**User will be prompted to setup security through phone or with access pin

VIEW CARDS
The PayCentral App houses the DigiCentral card/s.
All vital card information can be viewed:
Card Number, CVV and Expiry Date

Card holder will need to set the 3D Secure code which is requested when purchasing online or at a Point of Sale terminal. User can also change the 3D Secure code through the App