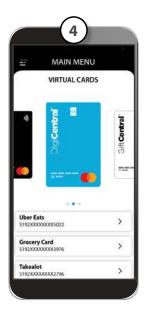

**REGISTER AND AUTHENTICATION**User will be prompted to setup security through phone or with access pin

VIEW CARDS
The PayCentral App houses the DigiCentral card/s.
All vital card information can be viewed:
Card Number, CVV and Expiry Date