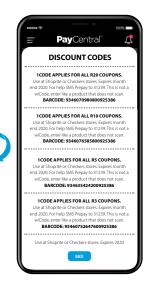

#### THE CARD THAT DOES MORE

PayCentral™ are in the process of launching a digital coupon platform to enhance the cardholder experience. These coupons would enable cardholders to have access to over R1250 worth of discount coupons from Checkers, Shoprite and Usave stores countrywide. It also opens up possibilities for various other discount vouchers related to fast food, electronics and travel to name a few.

#### PRINT/DIGITAL COUPONS

- » Fully branded coupons
- » Magazine insertion/booklet/flyer
- » Sent to various large customer bases
- » How to redeem guide & can include intro into ongoing digital grocery rewards driven via mobile and USSD
- » Brand switching opportunity
- » Redeemed through CCBSA

#### **RATE TABLE - DIGITAL COUPONS ONLY**

- » Over 50 everyday use products
- » Total saving basket between R250 and R1250 per month
- » You can choose to purchase 5 of each product per month

| TIERS               | AMOUNT EX VAT |
|---------------------|---------------|
| 1-4,999             | TBD           |
| 5,000-20,000        | R3.50         |
| 20,001 – 30,000     | R3.25         |
| 30,001 – 50,000     | R3.00         |
| 50,001 – 75,000     | R2.75         |
| 75,001 – 100,000    | R2.50         |
| 100,001 – 150,000   | R2.25         |
| 150,001 – 300,000   | R2.00         |
| 300,001 – 500,000   | R1.75         |
| 500,001 – 1,000,000 | R1.50         |
| Above 1,000,000     | R1.25         |