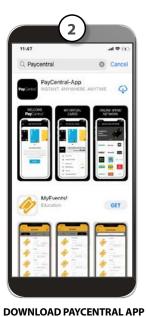

#### **PAYCENTRAL APP USER JOURNEY**

SMS RECEIVED

SMS received when DigiCentral card is created

The SMS prompts the user to download the Paycentral App which can be downloaded from both Apple Store and Google Play