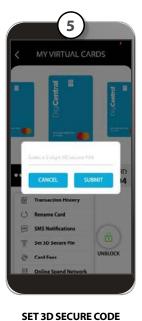

Card holder will need to set the 3D Secure code which is requested when purchasing online or at a Point of Sale terminal. User can also change the 3D Secure code through the App