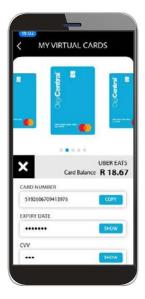

**REGISTER AND AUTHENTICATION**User will be prompted to setup security through phone or with access pin

VIEW CARDS
The PayCentral App houses the DigiCentral card/s.
All vital card information can be viewed:
Card Number, CVV and Expiry Date