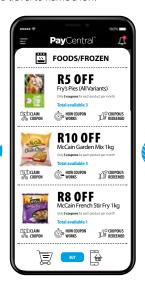

#### THE CARD THAT DOES MORE

PayCentral™ are in the process of launching a digital coupon platform to enhance the cardholder experience. These coupons would enable cardholders to have access to over R1250 worth of discount coupons from Checkers, Shoprite and Usave stores countrywide. It also opens up possibilities for various other discount vouchers related to fast food, electronics and travel to name a few.

#### COUPONS RAND VALUE DISCOUNTS ON FMCG PRODUCTS EITHER PRINT COUPONS OR DIGITAL COUPONS

#### **RATE TABLE - DIGITAL COUPONS ONLY**

- » Over 50 everyday use products
- » Total saving basket between R250 and R1250 per month
- » You can choose to purchase 5 of each product per month

| TIERS               | AMOUNT EX VAT |
|---------------------|---------------|
| 1-4,999             | TBD           |
| 5,000-20,000        | R3.50         |
| 20,001 – 30,000     | R3.25         |
| 30,001 – 50,000     | R3.00         |
| 50,001 – 75,000     | R2.75         |
| 75,001 – 100,000    | R2.50         |
| 100,001 – 150,000   | R2.25         |
| 150,001 – 300,000   | R2.00         |
| 300,001 – 500,000   | R1.75         |
| 500,001 – 1,000,000 | R1.50         |
| Above 1,000,000     | R1.25         |