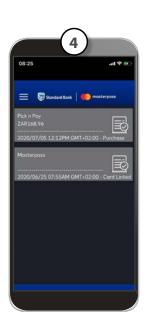

## **PayCentral App**

- ☑ Balance checking
- Transaction history
- Block and unblock cards
- Reset pins
- Personalising cards
- Export statements in excel and pdf
- Enabling in contact sms service
- View both physical and virtual cards