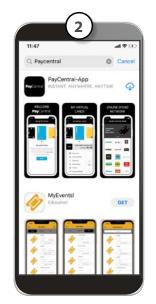

## **CARD HOLDER JOURNEY**

SMS RECEIVED SMS received when DigiCentral card is created

DOWNLOAD PAYCENTRAL APP The SMS prompts the user to download the Paycentral App which can be downloaded from both Apple Store and Google Play