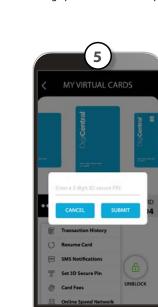

VIEW CARDS The PayCentral App houses the DigiCentral card/s. All vital card information can be viewed: Card Number, CVV and Expiry Date

SET 3D SECURE CODE Card holder will need to set the 3D Secure code which is requested when purchasing online or at a Point of Sale terminal. User can also change the 3D Secure code through the App