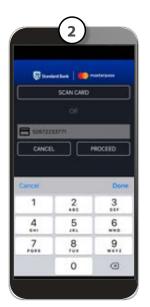

Download Masterpass App from Apple Store of Google Play

Enter DigiCentral card details into app. Card number, CVV and expiry date

Card linked to Masterpass

Make purchases online or at retail point of sale where Masterpass is accepted

#### Linking DigiCentral to Masterpass