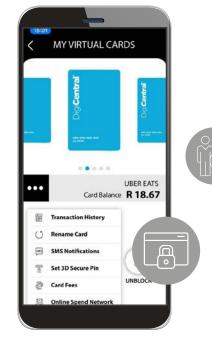

VIEW CARDS The PayCentral App houses the DigiCentral card/s. All vital card information can be viewed: Card Number, CVV and Expiry Date

SET 3D SECURE CODE Card holder will need to set the 3D Secure code which is requested when purchasing online or at a Point of Sale terminal. User can also change the 3D Secure code through the App

## **PayCentral App**

- ☑ Balance checking
- Transaction history
- Block and unblock cards
- Reset pins
- Personalising cards
- Export statements in excel and pdf
- Enabling in contact sms service
- View both physical and virtual cards