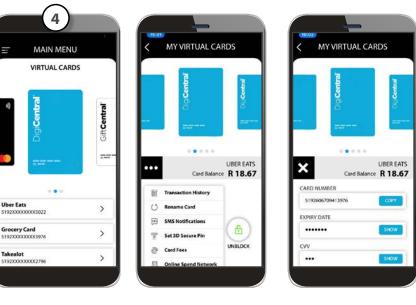

VIEW CARDS The PayCentral App houses the DigiCentral card/s. All vital card information can be viewed: Card Number, CVV and Expiry Date

SET 3D SECURE CODE Card holder will need to set the 3D Secure code which is requested when purchasing online or at a Point of Sale terminal. User can also change the 3D Secure code through the App