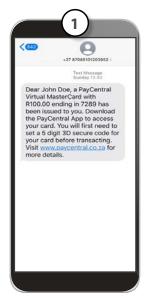

## **CARD HOLDER JOURNEY**

SMS RECEIVED SMS received when DigiCentral card is created

DOWNLOAD PAYCENTRAL APP The SMS prompts the user to download the Paycentral App which can be downloaded from both Apple Store and Google Play