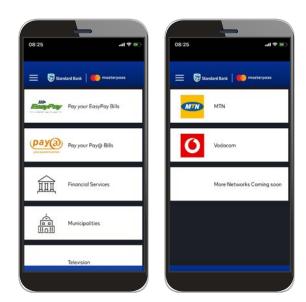

### **Card Holder benefits**

- » Promote social distancing
- » Say goodbye to long payment queues
- » **Online shopping** Safe, easy and convenient within South Africa
- » No bank account needed
- » Link to any banking Masterpass digital wallet
- » Pay your bills using Masterpass (Utilities and Accounts)
- » Cards are valid for 3 years
- » 3D Secure code
- » Card can be linked to CHECKERS SIXTY60, WOOLWORTHS, PICK N PAY, UBER EATS, MR D, TAKEALOT, MAKRO, DSTV, NETFLIX, PAY@ & NETFLORIST
- » ZERO Monthly fees
- » ZERO Transaction fees
- » Snapscan and more