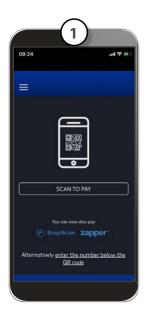

## HOW TO MAKE PURCHASES AT A POINT OF SALE TERMINAL

Spending money at speedpoint terminals requires the cardholder to link their DigiCentral card to payment apps like **Masterpass or Snapscan.** Masterpass is widely accepted at retailers countrywide. Cardholders need to make sure that the retailer accepts Masterpass at their establishment before purchasing.

Download Masterpass App from Apple Store of Google Play

Enter DigiCentral card details into app. Card number, CVV and expiry date

Card linked to Masterpass

Make purchases online or at retail point of sale where Masterpass is accepted