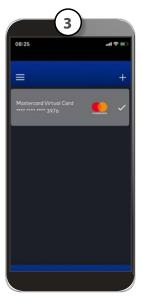

VIEW CARDS The PayCentral App houses the DigiCentral card/s. All vital card information can be viewed: Card Number, CVV and Expiry Date

SET 3D SECURE CODE Card holder will need to set the 3D Secure code which is requested when purchasing online or at a Point of Sale terminal. User can also change the 3D Secure code through the App