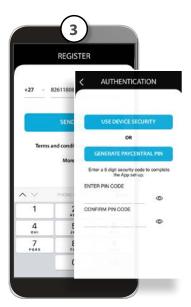

**REGISTER AND AUTHENTICATION** User will be prompted to setup security through phone or with access pin